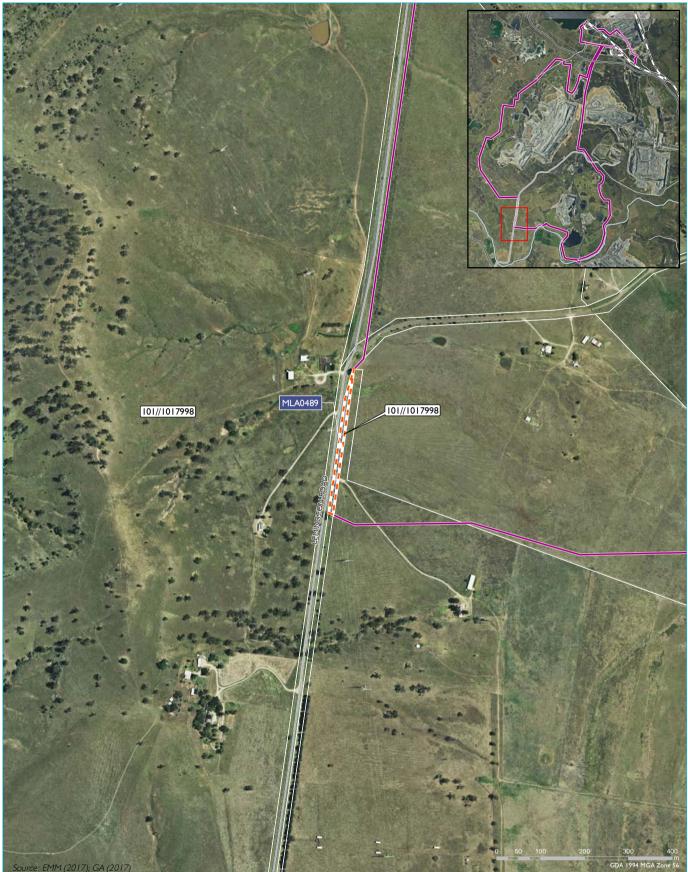

• MLA 489 (as shown in Figure 5): occurs adjacent to the approved Carrington West Wing mining area and seeks approval for mining and mining purposes.

The environmental impacts were assessed as part of the Carrington West Wing Project (EMM 2010) but the land parcel(s) not included in the Schedule of Lands.