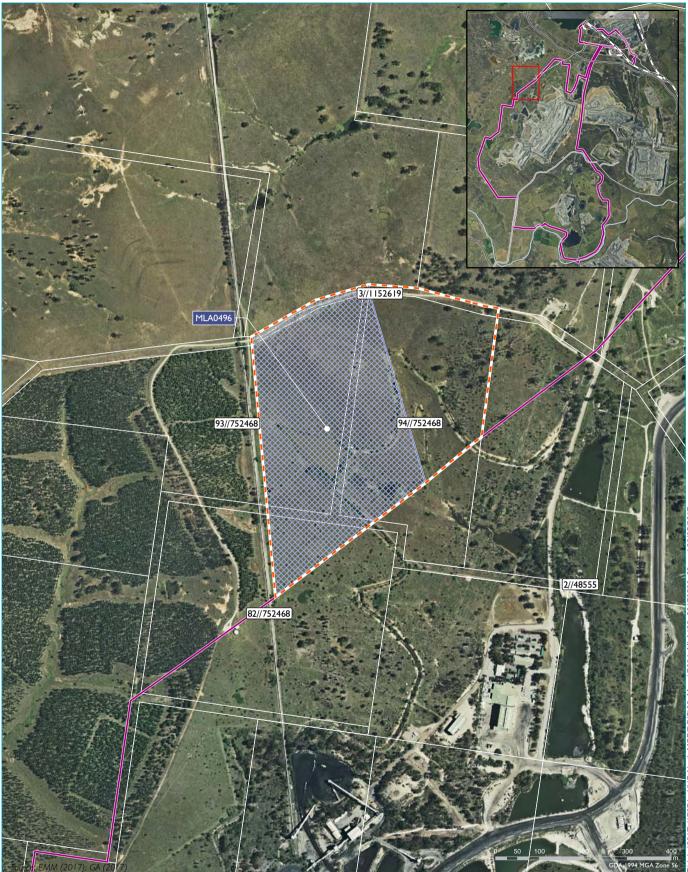

• MLA 496 (as shown in Figure 4): an area to the north of West Pit that is outside the current development consent boundary used for water management purposes. The MLA is sought for continued mining purposes.

As stated previously, the adjacent land parcel to MLA 496 has been included in this proposal as it contains the same clean water diversion channel as that within MLA 496. This additional area will be subject to another MLA but has been included in this proposal to seek inclusion within the development consent boundary for HVO North.

The clean water diversion was shown in the EIS titled: BP Coal, *Environmental Impact Statement for Proposed Extension of Howick Mine*, October 1989, as a cut off drain occurring upslope of the Howick Mine's infrastructure facilities. The EIS and development application was approved by Singleton Council under the EP&A Act on 7 June 1990.