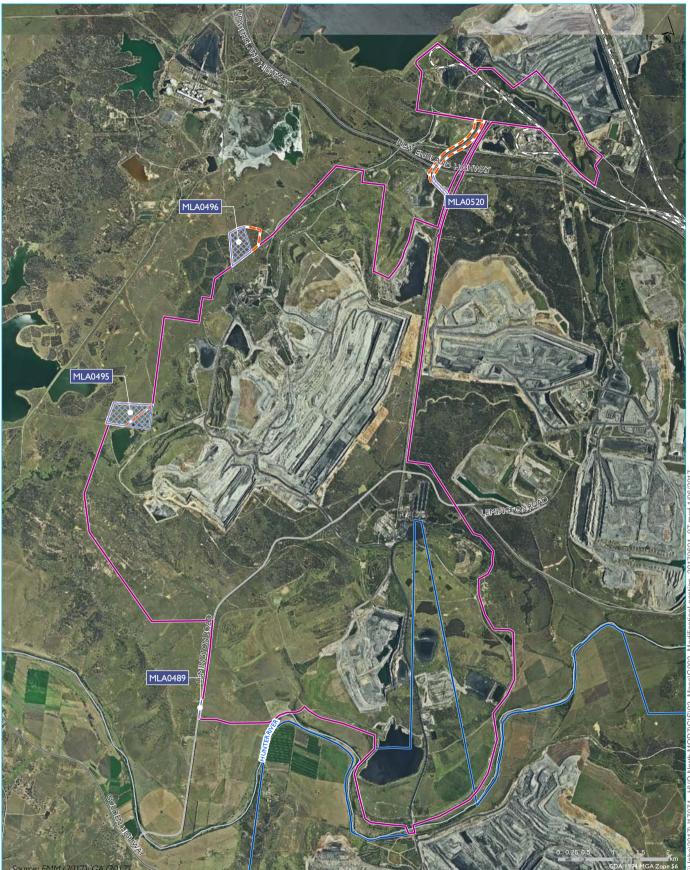

Figure 2 shows the location of the MLAs and the adjacent areas proposed for inclusion within the HVO North Schedule of Lands.

The mining activities and the mining purposes undertaken on the areas identified in this proposal do not represent operational changes to the site and were either subject to environmental assessment within the approved Carrington West Wing mining area, or were existing activities that were consolidated with the 2004 approval for HVO North.

# The proposed modification

The areas subject to this application are currently outside the existing development consent boundary for HVO North. Coal & Allied proposes to modify DA 450-10-2003 under Section 75W of the EP&A Act to include the land parcels identified in Appendix 1 of this application into the Schedule of Lands of the existing development consent. While the majority of these parcels are subject to MLAs, this application also includes:

- An area adjacent to MLA 496 that contains the same approved mining purpose as MLA 496. This adjacent land parcel will be the subject of another MLA but has been included in this application to expedite the process.
- 2. An area along the same haul road as that covered by MLA 520. This section of the haul road was approved under DA 77/20 and has mining tenement (ML1359 and ML1337) but is not covered by the development consent boundary.