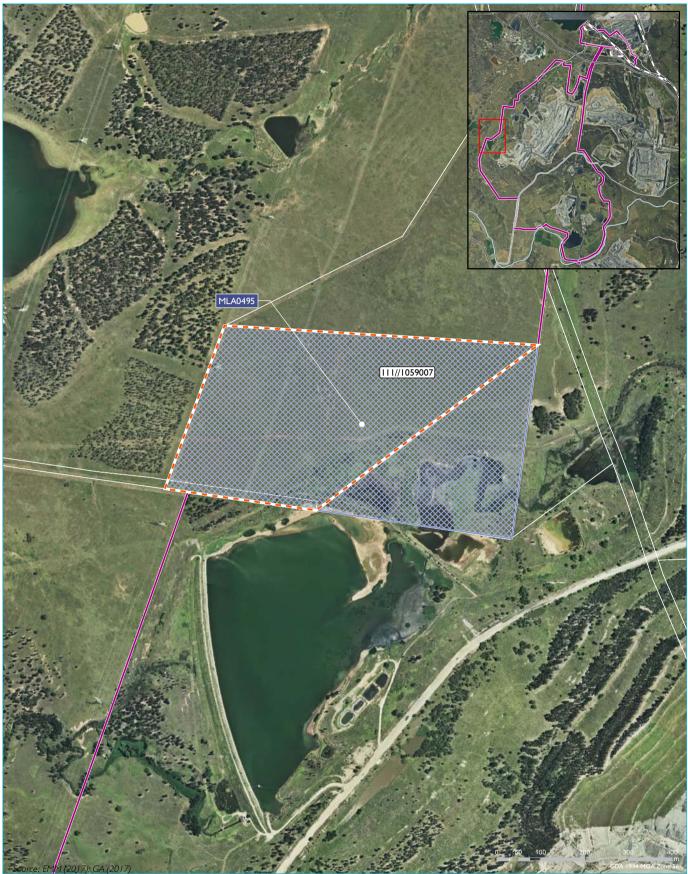

The activities within the four MLAs subject to the proposed modification are described below:

• MLA 495 (as shown in Figure 3): an area adjacent to West Pit that is partially within the existing HVO North development consent boundary. The area is currently used for water management and the MLA is sought for continued mining purposes.

The MLA includes areas associated with Parnells Dam. The construction and use of Parnells Dam was considered within the environmental impact statement (EIS) titled: BP Coal, *Environmental Impact Statement for Proposed Extension of Howick Mine*, October 1989.

The EIS and development application was approved by Singleton Council under the EP&A Act on 7 June 1990. As shown in Figure 3, Parnells Dam encroaches outside the existing development consent boundary and hence, the additional land parcel associated with this area is requested to be included within the Schedule of Lands.