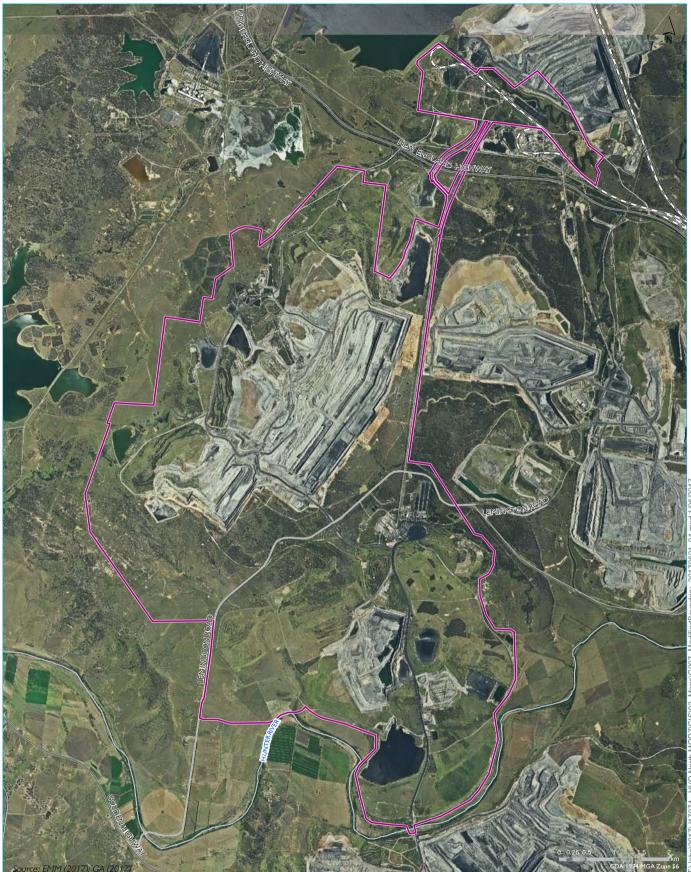

# **Background**

Hunter Valley Operations mining complex is approximately 24 kilometres (km) north-west of Singleton, New South Wales (NSW). Coal & Allied Operations Pty Limited and HVO Resources Pty Limited own the HVO mining complex, which is managed by HV Operations Pty Ltd (Coal & Allied). While HVO is managed as one operation, HVO North and HVO South each have separate planning approvals; one for HVO North and one for HVO South, geographically divided by the Hunter River (Figure 1).