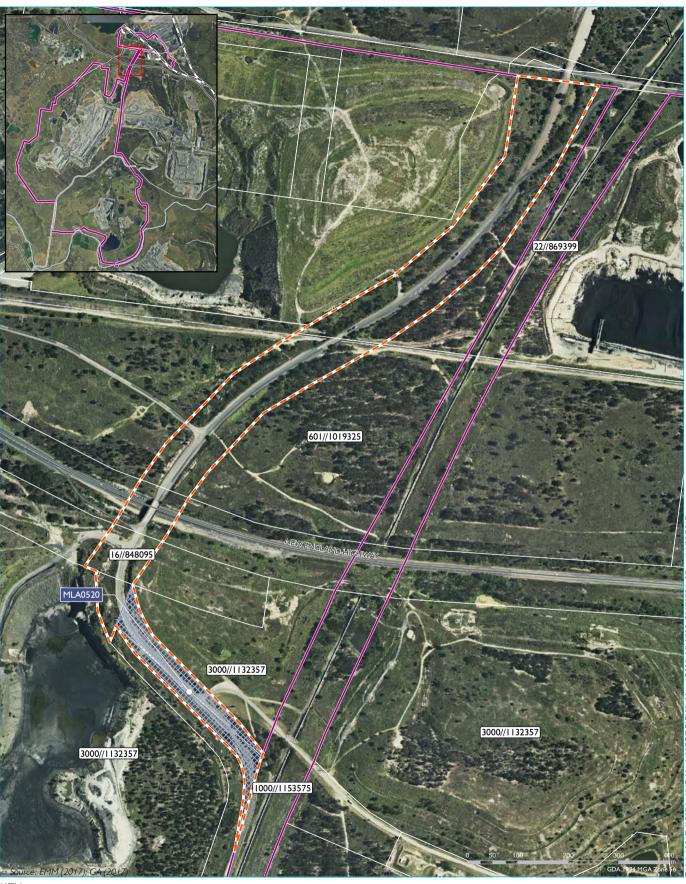

• MLA 520 (as shown in Figure 6): the existing haul road was approved under DA 77/20 which permitted the construction of the coal haul road between North Pit and the rail loader. This area can be seen in the HVO West Pit Extension and Minor Modifications EIS dated Oct 2003, specifically Volume 4, Figures 5, 13 and 43. No change to this road is proposed.

The upper section of the haul road is not within the existing development consent boundary despite this area being covered by mining tenements (the exception being the area subject to the MLA for continued mining purposes).

This administrative modification application seeks to include within the consent boundary, the areas of the approved haul road that were not included during the historical consent consolidation process.