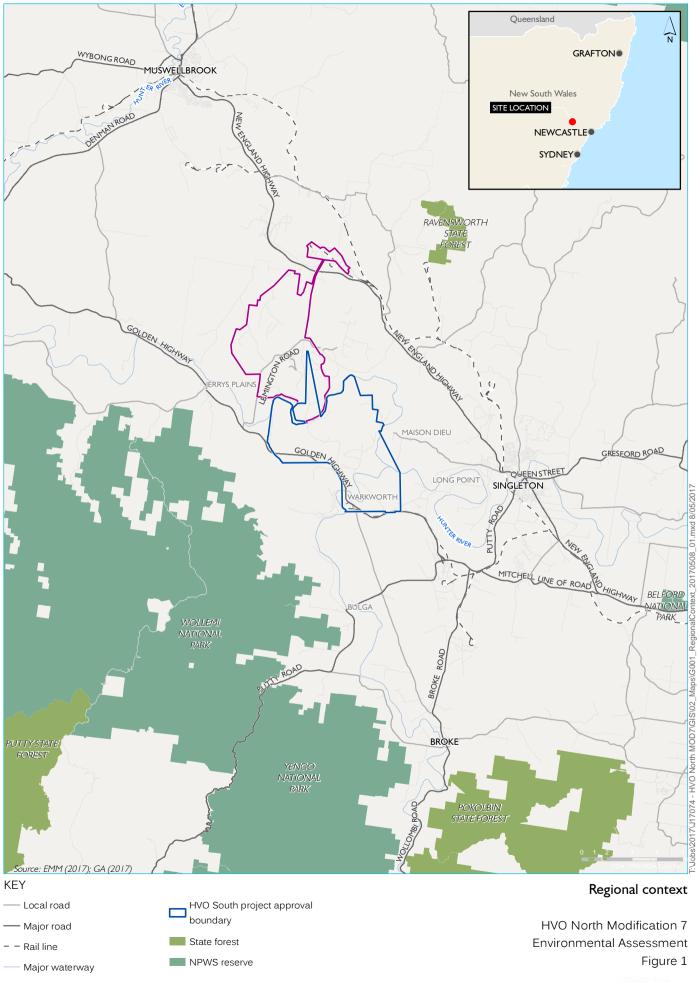

# **Background**

Hunter Valley Operations mining complex is approximately 24 kilometres (km) north-west of Singleton, New South Wales (NSW). Coal & Allied Operations Pty Limited and HVO Resources Pty Limited own the HVO mining complex, which is managed by HV Operations Pty Ltd (Coal & Allied). While HVO is managed as one operation, HVO North and HVO South each have separate planning approvals; one for HVO North and one for HVO South, geographically divided by the Hunter River (Figure 1).

Mining operations first commenced at the now HVO over 65 years ago, in 1949. Since the beginning of operations, the development of HVO occurred through a series of expansion and acquisitions that resulted in the operation managing 18 separate development approvals for activities north of the Hunter River.

HVO North operates under development consent DA 450-10-2003, which was issued by the then Minister for Infrastructure, Planning and Natural Resources in 2004, under Part 4 of the NSW *Environmental Planning and Assessment Act 1979* (EP&A Act). The 2004 approval consolidated the 18 historical approvals for the activities undertaken at HVO North.